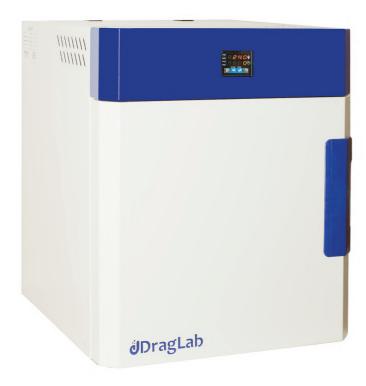

# **DRYING OVEN DO 30 - Digital Display**

#### **Important Features**

- Air forced convection
- 7 segment digital display
- Programmable PID microprocessor control system.
- Programmable temperature and timer function
- Ambient temperature +20 °C to 300 °C
- Temperature homogeneity and stability accordance to DIN 12880.
- automatic thermostatic protection
- automatic adjustable ventilation
- 2 chrome-plated racks
- functional stainless steel AISI 304 interior chamber
- 2 years guarantee worldwide