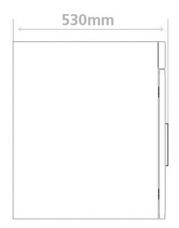

### **Dimensions**

| Standard equipm            | nent                                                                                              |  |
|----------------------------|---------------------------------------------------------------------------------------------------|--|
| Door                       | Fully insulated stainless steel door with door lock                                               |  |
| Calibration certificate    | calibration certificate at +100°C (optional)                                                      |  |
| Interior                   | easy-to-clean interior made of stainless steel AISI 304 on all sides                              |  |
| Gasket                     | synthetic rubbers gasket                                                                          |  |
| Housing                    | Electrostatic powder coated galvanized steel                                                      |  |
| Insulation                 | Fully isolated chamber by Rockwool covered by aluminum sheet to ensure high temperature stability |  |
| Emergency knob             | Manual knob in case of emergency                                                                  |  |
| <b>External dimensions</b> | 480 (W) X 530 (D) X 570 (H) mm                                                                    |  |
| Shelves                    | 2-shelves chrome plated                                                                           |  |