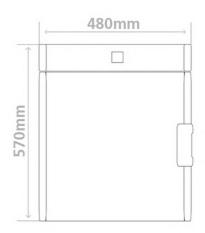

### **Dimensions**

| Standard equipm            | nent                                                                                              |  |
|----------------------------|---------------------------------------------------------------------------------------------------|--|
| Door                       | Fully insulated stainless steel door with door lock                                               |  |
| Calibration certificate    | calibration certificate at +100°C (optional)                                                      |  |
| Interior                   | easy-to-clean interior made of stainless steel AISI 304 on all sides                              |  |
| Gasket                     | synthetic rubbers gasket                                                                          |  |
| Housing                    | Electrostatic powder coated galvanized steel                                                      |  |
| Insulation                 | Fully isolated chamber by Rockwool covered by aluminum sheet to ensure high temperature stability |  |
| Emergency knob             | Manual knob in case of emergency                                                                  |  |
| <b>External dimensions</b> | 480 (W) X 530 (D) X 570 (H) mm                                                                    |  |
| Shelves                    | 2-shelves chrome plated                                                                           |  |